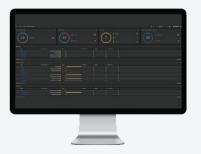

## REMOTE MONITORING OF EQUIPMENT HEALTH AT **ENTERPRISE LEVEL**

## | FEATURES

On-premise solutions with remote clients

Trend & Spectrum View

Intuitive Hierarchical view of assets

Alarms over Email

Automated reports

Remote device configurations