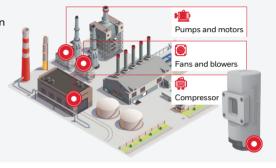

Maximize uptime, reliability and efficiency.

# **MULTI-VARIANT, WIRELESS SENSING WITH COMPACT HONEYWELL VERSATILIS TRANSMITTER (HVT)**

#### | FEATURES

Vibration, Surface temperature, Acoustics, Ambient (Pressure, temperature, Humidity)

BLE & LoRAWAN based

Vibration Raw waveform on BLE. Statistical

parameter, FFT data

Remote configuration changes

ATEX, Marine, NAMUR Certified

IP66/67