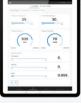

## **CONNECT, CONFIGURE AND VIEW EQUIPMENT HEALTH DATA THROUGH BLUETOOTH**

## | **FEATURES**

Use Mobile, Tablet, Laptop (iOS, Windows, Android)

Historical trend

Local Monitoring and Troubleshooting on the go

Raw and FFT spectrum

Bulk Configuration of devices

View and share - live Frequency Spectrum for Vibration and Acoustics and historical data