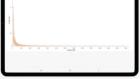

## **CONNECT, CONFIGURE AND VIEW EQUIPMENT HEALTH DATA THROUGH BLUETOOTH**

## | **FEATURES**

Use Mobile, Tablet, Laptop (iOS, Windows, Android)

Historical trend

Local Monitoring and Troubleshooting on the go

Raw and FFT spectrum

Bulk Configuration of devices

View and share - live Frequency Spectrum for Vibration and Acoustics and historical data