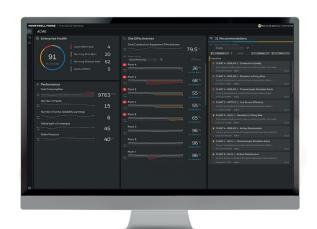

## THERMAL IQ OPTIMIZE ENTERPRISE ASSET PERFORMANCE & PROCESS MONITORING

ACHIEVE ENHANCED ENTERPRISE SAFETY, RELIABILITY, AND EFFICIENCY VIA PERFORMANCE VISIBILITY THROUGH A SINGLE LENS.

Enterprise Dashboard

Asset Performance Dashboard

Fault Analytics

#### **Cascading Performance Dashboards**

Enterprise, Site, and Asset dashboards filter and cascade performance metrics for every role.

#### **Interactive Fault Tree Analysis**

Stay ahead of problems by predicting potential failures derived from built-in fault tree analysis and event specific troubleshooting recommendations.

#### **Prepackaged and Customizable Analytics**

Historical trending overlaid with powerful built-in and customizable analysis tools empower leaders and data scientists who are proactively solving hidden and complex problems.

#### **Customizable Architecture**

Thermal IQ Optimize is scalable across systems and sites to fit the needs of your organizational dynamics and goals.

**Increase Productivity** by using comparative metrics and trending to prioritize more reliable plants and systems.