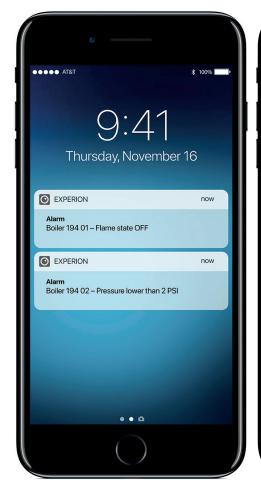

Drill down into each piece of thermal process equipment to see current alerts and status of key parameters

See which alarms have been configured with your current system

Track historical data by day, week or month to identify trends and opportunities for improvement