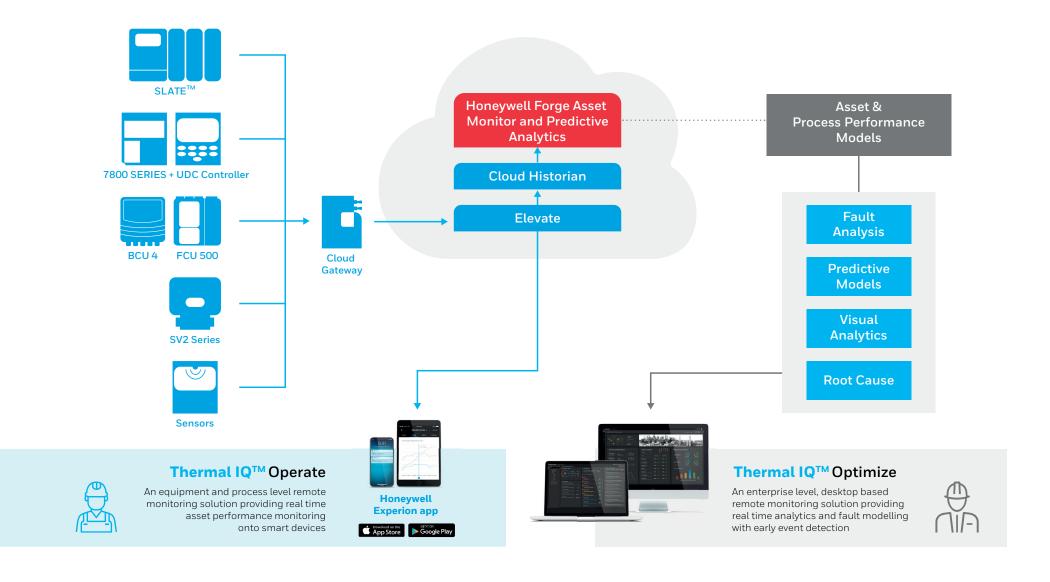

# THERMAL IQ PLATFORM

A remote monitoring solution that securely connects your combustion equipment to the cloud, making critical thermal process data available anytime, anywhere, on any smart device or desktop.

# THERMAL IQ OPERATE REAL-TIME ASSET PERFORMANCE MONITORING

## THERMAL IQ OPTIMIZE ENTERPRISE ASSET PERFORMANCE & PROCESS MONITORING

ACHIEVE ENHANCED ENTERPRISE SAFETY, RELIABILITY, AND EFFICIENCY VIA PERFORMANCE VISIBILITY THROUGH A SINGLE LENS.

Enterprise Dashboard