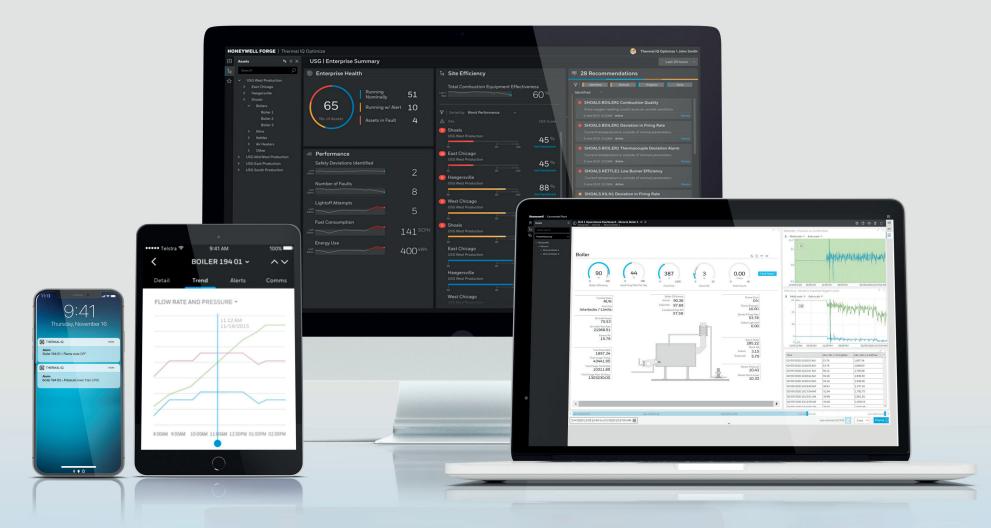

# THERMAL IQ PLATFORM

A remote monitoring solution that securely connects your combustion equipment to the cloud, making critical thermal process data available anytime, anywhere, on any smart device or desktop.

#### **MONITOR**

See real-time and trending data, and get alerts when key parameters are outside normal limits.

#### **MANAGE**

Connect everyone from management to maintenance with insights that drive smarter decisions.

#### **MAXIMIZE**

Stop waiting for faults and failures that can lead to shutdowns – get ahead of trouble and maximize uptime.

Get critical alerts and notifications right on your home screen

See high-level overview of all your connected thermal process equipment

Drill down into each piece of thermal process equipment to see current alerts and status of key parameters

See which alarms have been configured with your current system

Track historical data by day, week or month to identify trends and opportunities for improvement

Get troubleshooting tips based upon the alert / alarm

## THERMAL IQ OPTIMIZE ENTERPRISE ASSET PERFORMANCE & PROCESS MONITORING

ACHIEVE ENHANCED ENTERPRISE SAFETY, RELIABILITY, AND EFFICIENCY VIA PERFORMANCE VISIBILITY THROUGH A SINGLE LENS.

Enterprise Dashboard

Asset Performance Dashboard

Fault Analytics

#### **Cascading Performance Dashboards**

Enterprise, Site, and Asset dashboards filter and cascade performance metrics for every role.