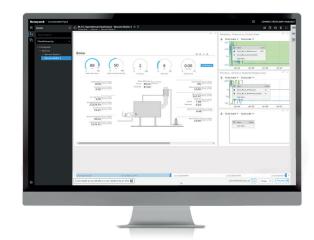

#### **MONITOR**

See real-time and trending data, and get alerts when key parameters are outside normal limits.

#### **MAXIMIZE**

Stop waiting for faults and failures that can lead to shutdowns – get ahead of trouble and maximize uptime.

Get critical alerts and notifications right on your home screen

See high-level overview of all your connected thermal process equipment

Drill down into each piece of thermal process equipment to see current alerts and status of key parameters

See which alarms have been configured with your current system

Track historical data by day, week or month to identify trends and opportunities for improvement

Get troubleshooting tips based upon the alert / alarm