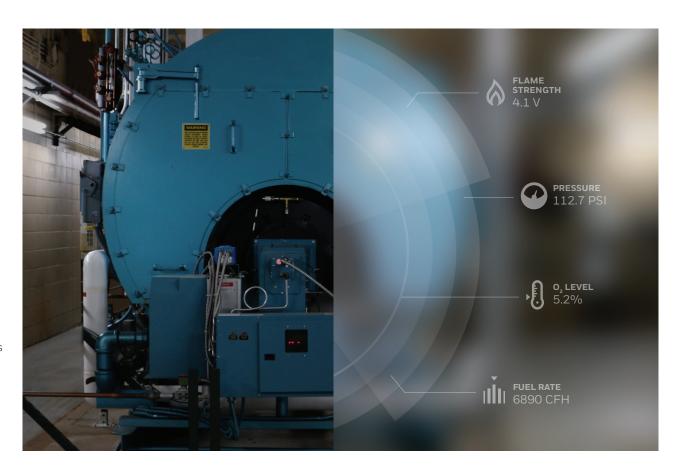

#### **MONITOR**

See real-time and trending data, and get alerts when key parameters are outside normal limits.

Drill down into each piece of thermal process equipment to see current alerts and status of key parameters

See which alarms have been configured with your current system

Track historical data by day, week or month to identify trends and opportunities for improvement