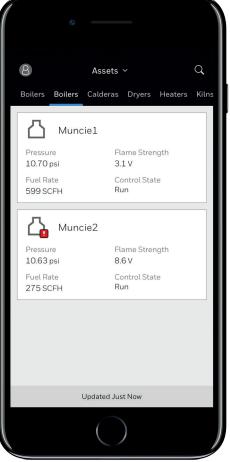

Drill down into each piece of thermal process equipment to see current alerts and status of key parameters

See which alarms have been configured with your current system

Track historical data by day, week or month to identify trends and opportunities for improvement