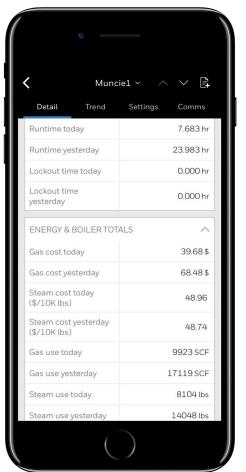

#### **MONITOR**

See real-time and trending data, and get alerts when key parameters are outside normal limits.

Drill down into each piece of thermal process equipment to see current alerts and status of key parameters

See which alarms have been configured with your current system

Track historical data by day, week or month to identify trends and opportunities for improvement

Get troubleshooting tips based upon the alert / alarm