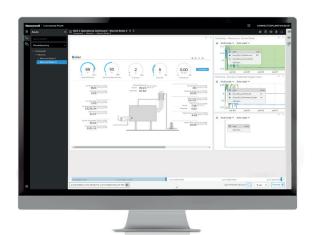

#### **MONITOR**

See real-time and trending data, and get alerts when key parameters are outside normal limits.

#### **MAXIMIZE**

Stop waiting for faults and failures that can lead to shutdowns – get ahead of trouble and maximize uptime.

Get critical alerts and notifications right on your home screen

See high-level overview of all your connected thermal process equipment

Drill down into each piece of thermal process equipment to see current alerts and status of key parameters

See which alarms have been configured with your current system

Track historical data by day, week or month to identify trends and opportunities for improvement

Get troubleshooting tips based upon the alert / alarm