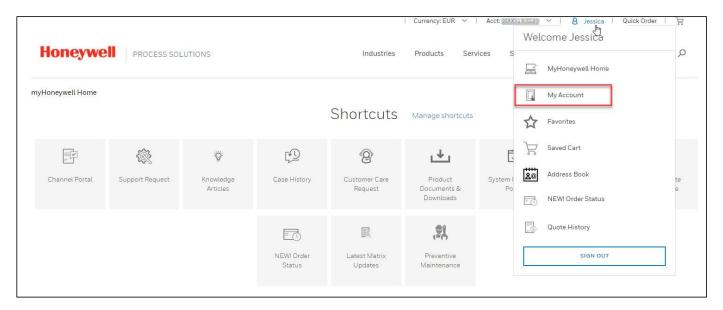

#### 3. ACCESS THE MY ACCOUNT PAGE

- Navigate to <a href="https://process.honeywell.com/us/en/home">https://process.honeywell.com/us/en/home</a>
- Navigate to the "Sign In" button on the top menu and click "Login to MyHoneywell"
- Navigate to your name in the top menu, and click to view the drop-down menu
- Select "MyAccount" to go to the My Account page of the portal.