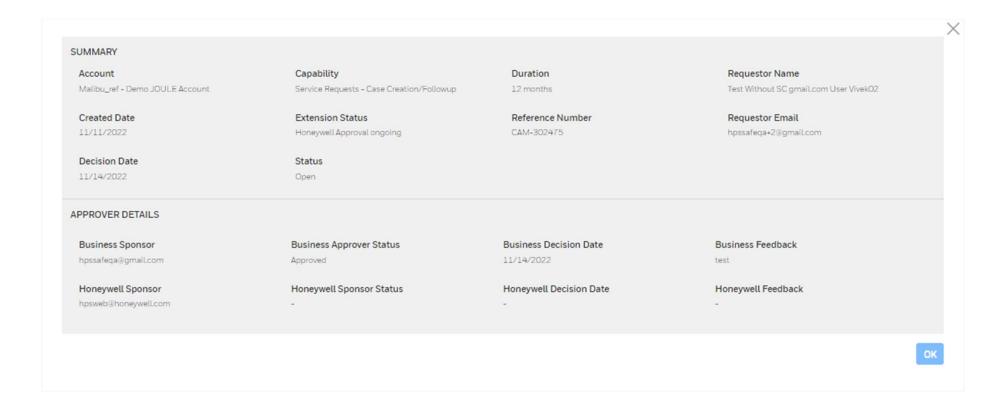

## **REQUESTOR DASHBOARD DETAIL TAB – CUSTOMERS**

## **HONEYWELL APPROVER DASHBOARD DETAILS - INTERNAL**

| SUMMARY                         |                            |                            |                                        |
|---------------------------------|----------------------------|----------------------------|----------------------------------------|
| Account                         | Capability                 | Duration                   | Requestor Name                         |
| Malibu_ref - Demo JOULE Account | ECommerce                  | 3 months                   | Test Without SC gmail.com User Vivek02 |
| Created Date                    | Extension Status           | Reference Number           | Requestor Email                        |
| 11/4/2022                       | Honeywell Approval ongoing | CAM-302418                 | hpssafeqa+2@gmail.com                  |
| Status                          |                            |                            |                                        |
| Open                            |                            |                            |                                        |
| BUSINESS APPROVER               |                            |                            |                                        |
| Business Approver               | Business Approver Date     | Business Approver Decision | Business Approver Feedback             |
| hpssafeqa@gmail.com             | 11/11/2022                 | Approved                   | test                                   |
| Honeywell Approver              | Feed                       | back to Requestor          |                                        |
| Approved                        |                            |                            |                                        |
| Opeclined                       |                            |                            |                                        |
|                                 |                            |                            | CANCEL SUBMIT                          |