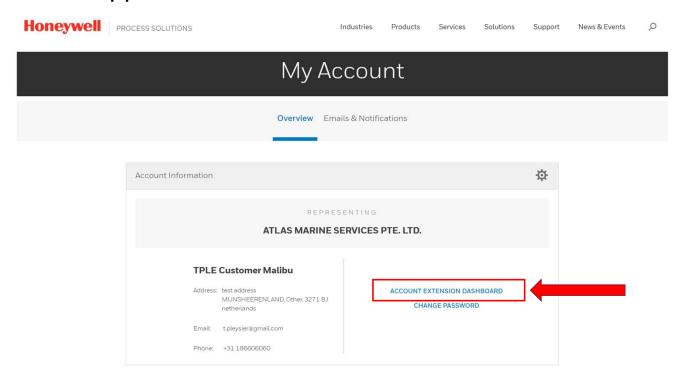

#### **4. ACCOUNT EXTENSIONS**

 From the My Account Page, select "Account Extension Dashboard" to manage your requests and approvals