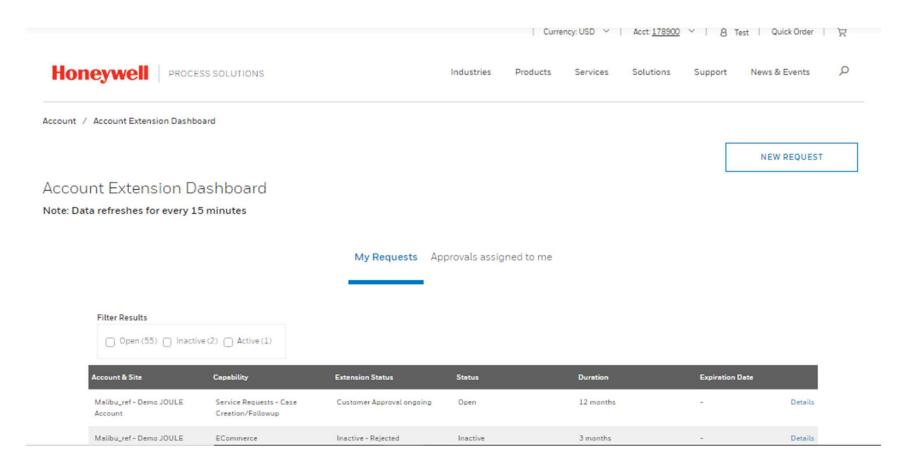

#### **ACCOUNT EXTENSION DASHBOARD – CUSTOMERS**

#### Account Extension Dashboard

Note: Data refreshes for every 15 minutes

My Requests Approvals assigned to me

#### Filter Results Open (2) Inactive (1)

| Account & Site                     | Capability                                   | Reference<br>Number    | Duration | Created Date | Extension Status           | Status   |         |
|------------------------------------|----------------------------------------------|------------------------|----------|--------------|----------------------------|----------|---------|
| Malibu_ref - Demo JOULE<br>Account | ECommerce                                    | e01M0000009<br>rWUIIAM | 3 months | 09/21/2022   | Inactive - Rejected        | Inactive | Details |
| Malibu_ref - Demo JOULE<br>Account | Service Requests - Case<br>Creation/Followup | e01M0000009<br>rWUqIAM | 3 months | 09/21/2022   | Honeywell Approval ongoing | Open     | Details |
| Quad Dynamics - Nigeria            | ECommerce                                    | s01DD000009<br>rfmeYAA | 3 months | 11/08/2022   | Honeywell Approval ongoing | Open     | Details |