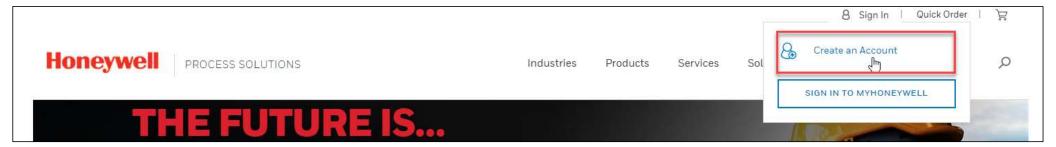

## 1. REGISTRATION

- If you haven't already, you will need register for the portal in order to access the Order Status tool.
- Navigate to <a href="https://process.honeywell.com/us/en/home">https://process.honeywell.com/us/en/home</a>
  - Navigate to the "Sign In" button on the top menu and click "Create an Account"
  - Fill out the form and follow the instructions.
- Click <u>HERE</u> for a quick video about how to register.
- If you have any issues, contact <u>HPSWeb@honeywell.com</u>