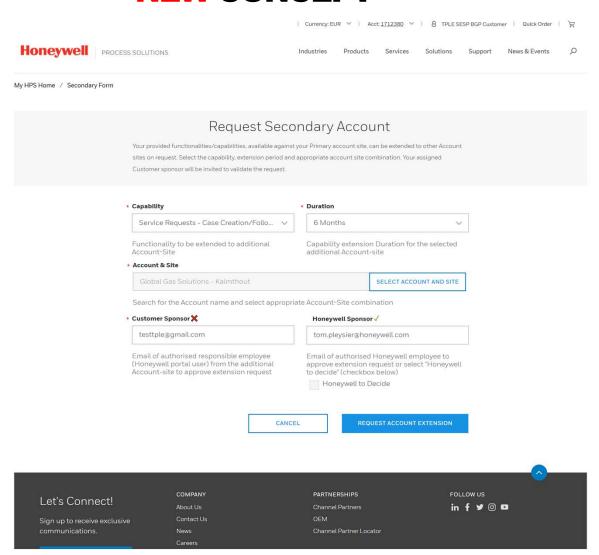

#### 2. DEFINITIONS

- 4 Step registration process
  - Contact Creation or Re-assigned to Primary\_Account
- Each Contact has a Primary\_Account (employer employee)
  - Basic functionality Case creation / KA / PD&D subject to Service Contracts
  - Portals subject to separate approval
  - Online purchase subject to enabled eCommerce Xref Sold-to
- Contact\_Account\_Map
  - Relationship between Contact and a or multiple "Secondary" account(s) ... (NOT Primary\_Account)
- Contacts Can request to be extended to other "secondary" accounts
  - Such request will be "Capability" based for a Pre-defined "Period" against any selected "Account&site" and will be validated by a "Customer Sponsor" and "honeywell Sponsor".

#### **NEW CONCEPT**