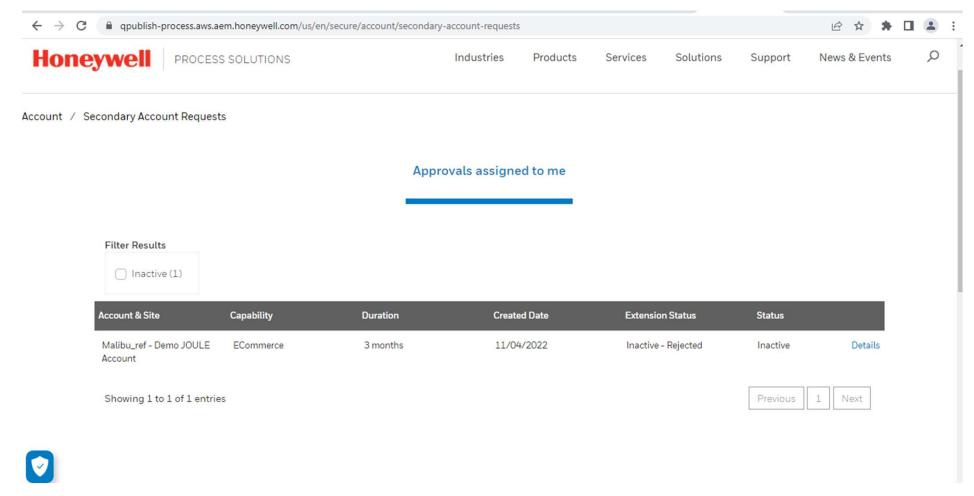

#### Internal Views

- Honeywell Approver Dashboard
- Honeywell Approver Dashboard Details

Examples on following slides

#### **HONEYWELL APPROVER DASHBOARD – INTERNAL**