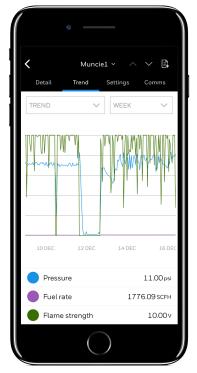

Drill down into each piece of thermal process equipment to see current alerts and status of key parameters

See which alarms have been configured with your current system

Track historical data and alarms by day, week or month to identify trends and opportunities for improvement