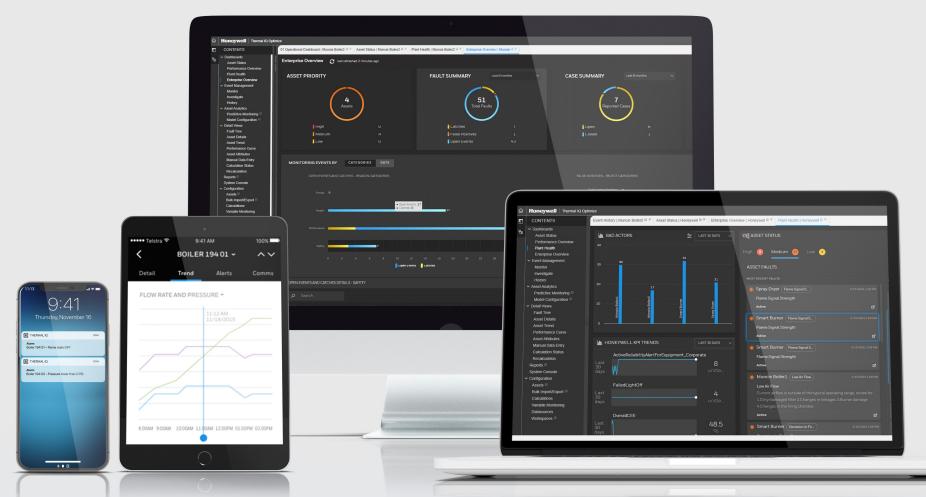

# THERMAL IQ PLATFORM

# THERMAL IQ OPERATE REAL-TIME ASSET PERFORMANCE MONITORING

# FASTER SERVICE RESOLUTION WITH SMARTER MAINTENANCE

- Critical information in the right hands at the right time
- Enterprise level benchmarking to find worst performing assets
- Better First Time Fix (FTF) metrics as technicians bring the right tools and parts the first time
- Facilitates remote remote technical expertise and support
- Stay ahead of problems with early alerts, analysis and recommendations about potential failures.

# **MONITOR**

See real-time and trending data, and get alerts when key parameters are outside normal limits.

# **MANAGE**

Connect everyone from management to maintenance with insights that drive smarter decisions.

# **MAXIMIZE**

Stop waiting for faults and failures that can lead to shutdowns – get ahead of issues and maximize uptime.

Get critical alerts and notifications right on your home screen

See high-level overview of all your connected thermal process equipment

Drill down into each piece of thermal process equipment to see current alerts and status of key parameters

See which alarms have been configured with your current system

Track historical data and alarms by day, week or month to identify trends and opportunities for improvement

Get troubleshooting tips based upon the alert / alarm

# THERMAL IQ OPTIMIZE ENTERPRISE ASSET PERFORMANCE & PROCESS MONITORING

ACHIEVE ENHANCED ENTERPRISE SAFETY, RELIABILITY, AND EFFICIENCY VIA CUSTOMIZED VISUALIZATION THROUGH A SINGLE LENS.

Enterprise, regional and site-level dashboard view for a quick performance overview and to benchmark performance of assets.

**Asset level view** allows you to drill down into each piece of equipment to see real-time reporting, visualize historical trends, and see fault reports with detailed analysis.