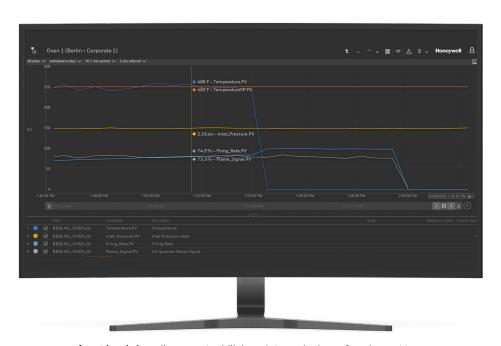

**Asset level view** allows you to drill down into each piece of equipment to see real-time reporting, visualize historical trends, and see fault reports with detailed analysis.

## **Prepackaged and Customizable Analytics**

Historical trending overlaid with analysis tools, empowers leaders and data scientists to proactively solve hidden and complex problems.