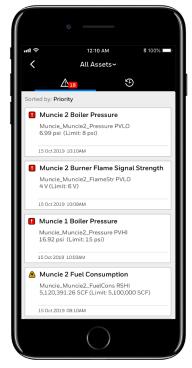

# **MONITOR**

See real-time and trending data, and get alerts when key parameters are outside normal limits.

# **MAXIMIZE**

Stop waiting for faults and failures that can lead to shutdowns – get ahead of issues and maximize uptime.

Get critical alerts and notifications right on your home screen

See high-level overview of all your connected thermal process equipment

Drill down into each piece of thermal process equipment to see current alerts and status of key parameters

See which alarms have been configured with your current system

Track historical data and alarms by day, week or month to identify trends and opportunities for improvement

Get troubleshooting tips based upon the alert / alarm