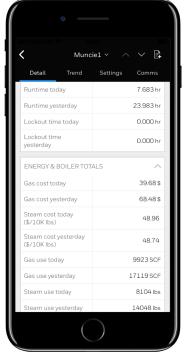

Drill down into each piece of thermal process equipment to see current alerts and status of key parameters

See which alarms have been configured with your current system

Track historical data and alarms by day, week or month to identify trends and opportunities for improvement