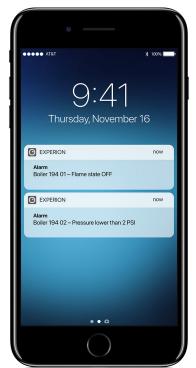

# **MAXIMIZE**

Stop waiting for faults and failures that can lead to shutdowns – get ahead of issues and maximize uptime.

Get critical alerts and notifications right on your home screen

See high-level overview of all your connected thermal process equipment

Drill down into each piece of thermal process equipment to see current alerts and status of key parameters

See which alarms have been configured with your current system

Track historical data and alarms by day, week or month to identify trends and opportunities for improvement

Get troubleshooting tips based upon the alert / alarm