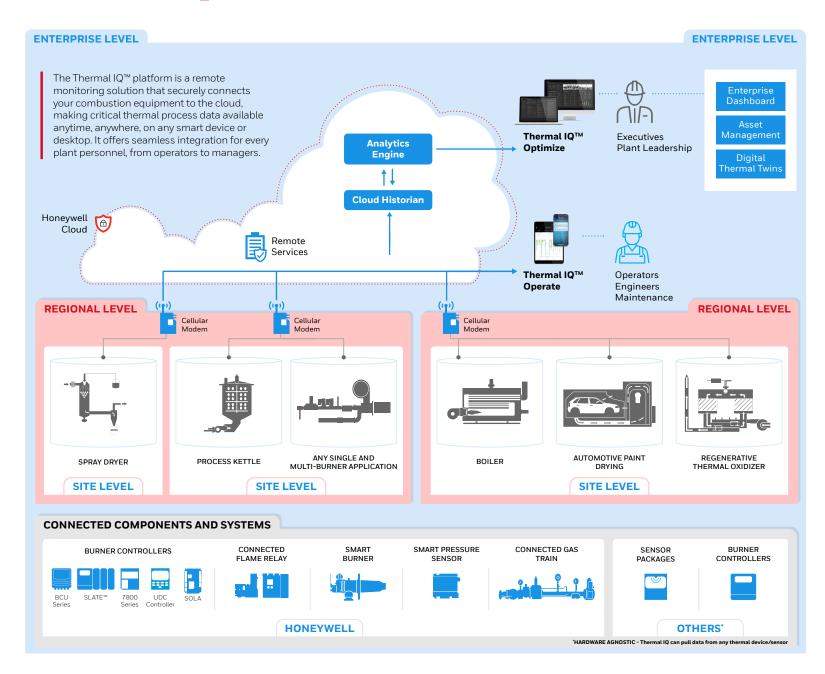

# ELEVATE YOUR THERMAL INSIGHT QUOTIENT WITH CONNECTED THERMAL SOLUTIONS

Honeywell's Connected Thermal Solutions platform powered by Thermal IQ™ automates the process of extracting thermal process data and helps you drive better business outcomes with real-time thermal analytics developed by Honeywell thermal process experts.

# COUNT ON HONEYWELL EXPERTISE

Leverage our thermal expertise in customization and fill in any knowledge gaps to build a cost-effective solution.

The powerful Thermal IQ platform collects, analyzes and visualizes massive thermal datasets without significant investment or straining IT infrastructure.

### **Customizable Architecture**

Thermal IQ Optimize is scalable across systems and sites to fit the needs of your organizational dynamics and goals.

### Secure

The security framework of Thermal IQ is aligned with the principles of the industry standard - Electrotechnical Commission (IEC 62443).