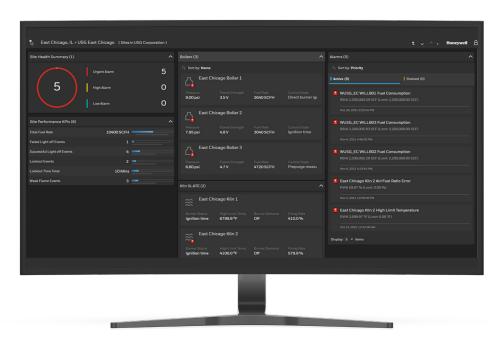

# THERMAL IQ OPTIMIZE ENTERPRISE ASSET PERFORMANCE & PROCESS MONITORING

ACHIEVE ENHANCED ENTERPRISE SAFETY, RELIABILITY, AND EFFICIENCY VIA CUSTOMIZED VISUALIZATION THROUGH A SINGLE LENS.

Enterprise, regional and site-level dashboard view for a quick performance overview and to benchmark performance of assets.

**Asset level view** allows you to drill down into each piece of equipment to see real-time reporting, visualize historical trends, and see fault reports with detailed analysis.

# **Cascading Performance Dashboards**

Enterprise, Site, and Asset dashboards filter and cascade performance metrics for every role.

**Increase Productivity** by benchmarking all assets globally to find the poorest performing assets and make them as good as the best performing ones.

## **Prepackaged and Customizable Analytics**

Historical trending overlaid with analysis tools, empowers leaders and data scientists to proactively solve hidden and complex problems.