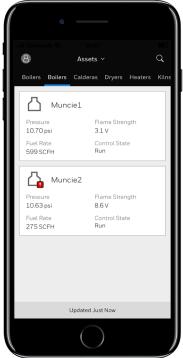

# **MAXIMIZE**

Stop waiting for faults and failures that can lead to shutdowns – get ahead of issues and maximize uptime.

Get critical alerts and notifications right on your home screen

See high-level overview of all your connected thermal process equipment

Drill down into each piece of thermal process equipment to see current alerts and status of key parameters

See which alarms have been configured with your current system

Track historical data and alarms by day, week or month to identify trends and opportunities for improvement