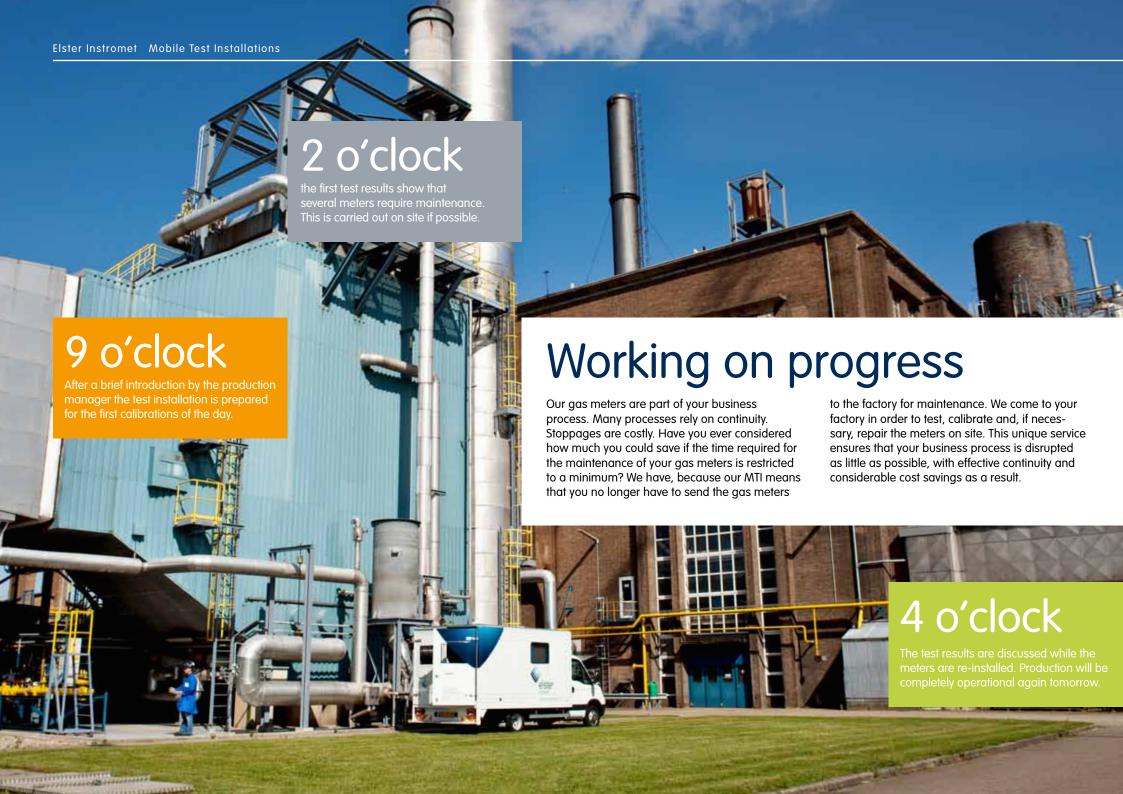

# Gas calibration on site: Faster return to operation

#### Mobile Test Installations (MTI)

Gas meters require maintenance in order to guarantee their accuracy. This is because deviations can occur over time that detrimentally affect this accuracy. Elster-Instromet has a mobile test installation that can check and calibrate rotary-, turbine-, and diaphragm gas meters at your premises. We do this by removing the meter from the installation and placing it in our test vehicle. We can also carry out minor repairs and check the operation of built on accessories. In some cases, replacement meters are available for those meters that are found to be inadequate. This is all in order to restrict process stoppage to a minimum.

## Working method Mobile Test Installations

Our test vehicle is set up at a permanent location where the delivery of gas meters for testing can be conducted as efficiently as possible. This preferably at an indoor location where 380 V / 5A is available. The testing of a gas meter takes on average one hour. This means that we can test seven or eight gas meters per day. You receive a report that states the accuracy of each gas meter in the tested situation. Measurements are taken at four points: 5%, 20%, 50% and 100% of Qmax. The measurement range of the MTI is from 1 to 1200 M3 per hour and a maximum inlet of 10". A member of our field staff can discuss the test reports with you. Our mobile test installation is available all year round.